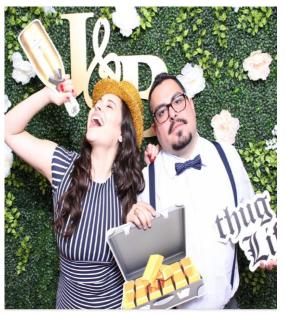

### **Open-Air Photo Booth, Get** Everyone In One Shot

The open-air photos look great with one or two people, or it allows you to fit as many people as you can get in front of the camera!