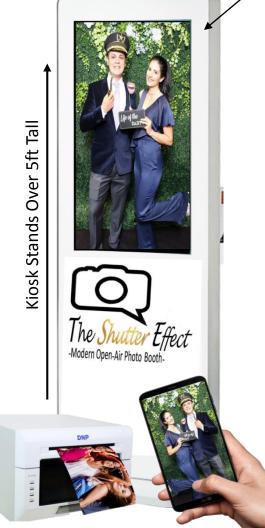

# Why Choose Us?

- ✓ Absolute latest and greatest OPEN-AIR equipment in H-Town!
- ✓ Huge interactive 32" TOUCH-SCREEN
- ✓ Studio-grade lighting & DSLR Cameras
- ✓ Premium lab quality prints, guest receive instantly
- ✓ *INSTANTLY* send photo via text directly from the 32" touch-screen
- ✓ We PRIDE ourselves in offering a huge selection of *PREMIUM PROPS in a HUGE TREASURE CHEST*
- ✓ Best selection of backdrops. Green Hedge Living Wall, Gold or Silver large Sequins, Studio White, & Green-screen
- ✓ Custom graphics with your event name or company logo on the photo layout
- ✓ Animated GIFs. Guests can receive via text
- ✓ Personal link online photo gallery of all event photos

## Share Photos Instantly!!!

The Shutter Effect is a modern open-air kiosk that creates animated Gifs and allows guests to **INSTANTLY** send photo via **TEXT** directly from our huge 32" HD interactive touch screen.

### About Our Equipment

- Top of the line DSLR camera
- Huge 32" Interactive touch-screen • monitor/kiosk
- **INSTANT** sharing via TEXT
- Lab quality dye sublimation printer
- Studio-grade flash
- Huge selection of backdrop choices & • green-screen technology